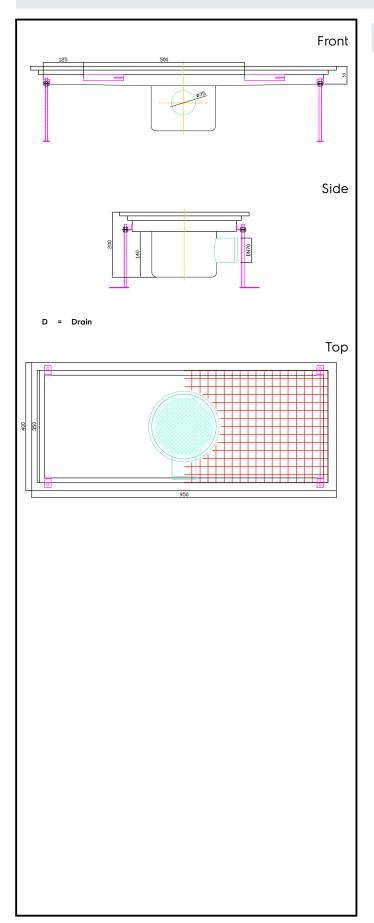

Floor Drains and Collecting Tanks Floor Drain with Stainless Steel Grate and Central Drain - Horizontal outlet 400x950 mm

| ITEM #  |  |  |
|---------|--|--|
| MODEL # |  |  |
| NAME #  |  |  |
| SIS #   |  |  |
|         |  |  |
| AIA #   |  |  |

328067 (FDD40100)

Floor Drainage Channel with stainless steel grate, central drain - horizontal outlet, 400x950

## **Key Information:**

External dimensions, Width:

328067 (FDD40100)950 mmExternal dimensions, Depth:400 mmExternal dimensions, Height:200 mmNet weight:15 kg